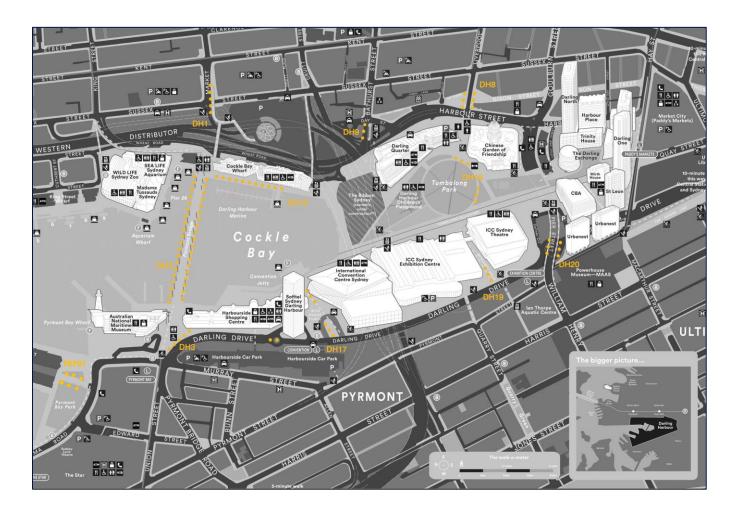

#### Locations in Darling Harbour & Pyrmont Bay

| CODE  | POLES LOCATION              | NUMBER OF POLES |
|-------|-----------------------------|-----------------|
| DH01  | Market Street footbridge    | 5               |
| DH02  | Pyrmont Bridge              | 80              |
| DH03  | Guardian Square             | 7               |
| DH08  | Liverpool Street footbridge | 16              |
| DH09  | Bathurst Street             | 7               |
| DH12  | Cockle Bay                  | 36              |
| DH17  | Iron Wharf Place            | 18              |
| DH18  | Tumbalong Stage             | 10              |
| DH19  | Moriarty Walk               | 7               |
| DH20  | Darling Drive / Pier Street | 6               |
| PBP01 | Pyrmont Bay Park            | 6               |

Total of 198