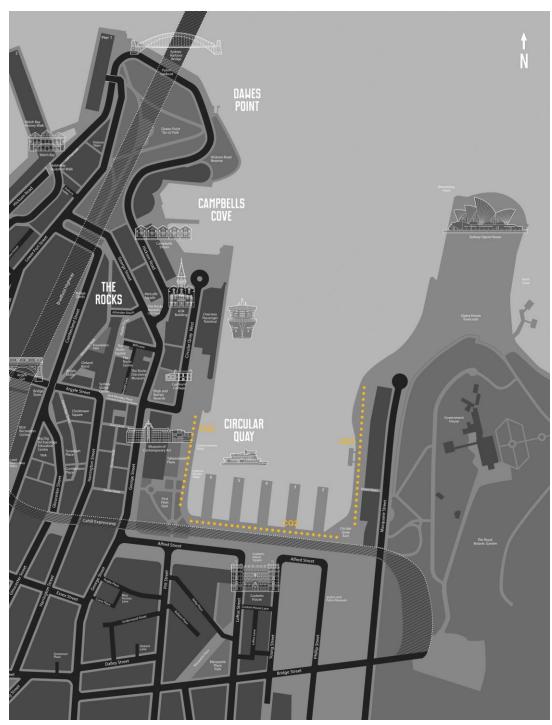

#### Locations in The Rocks

| CODE | POLES LOCATION      | NUMBER OF POLES |
|------|---------------------|-----------------|
| CQ1  | Circular Quay east  | 16              |
| CQ2  | Circular Quay south | 12              |
| CQ3  | Circular Quay west  | 13              |