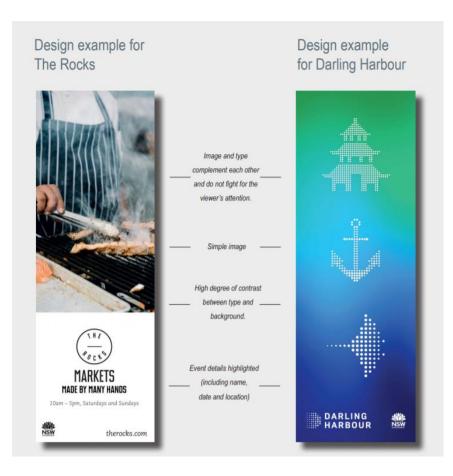

### **POLE BANNERS**

| SPECIFICATIONS AND DESIGN STYLE GUIDE |                                                                                                                                                                                                                                                                                                                                                                                                                     |  |  |
|---------------------------------------|---------------------------------------------------------------------------------------------------------------------------------------------------------------------------------------------------------------------------------------------------------------------------------------------------------------------------------------------------------------------------------------------------------------------|--|--|
| Size                                  | 4500mm (high) x 1500mm (wide)                                                                                                                                                                                                                                                                                                                                                                                       |  |  |
| Manufacture                           | <ul> <li>Double-stitched hems on all sides.</li> <li>Minimum five rows of stitching to secure clips.</li> <li>12mm flag cord sewn into hoist and terminated with a sister clip at each end.</li> <li>Three snap clips must be spaced equally along the hoist.</li> </ul>                                                                                                                                            |  |  |
| Substrate                             | Durable polyester or canvas.                                                                                                                                                                                                                                                                                                                                                                                        |  |  |
| Packaging for<br>delivery             | <ul> <li>Banners must be individually bagged and labelled.</li> <li>Instructions for complex sequencing installations must be included. •</li> <li>Delivery must be made ten working days prior to installation.</li> <li>At time of booking the hirer should confirm if pole banners are to be returned or disposal for recycling once dismantled and will be charged a respective fee (refer to rates)</li> </ul> |  |  |